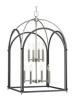

## Westfall

Westfall is a distinctive combination of arching elements that create a dramatic soaring frame. A dual-tone finish highlights the distinctive form and provides rich contrasting surround for a classic candelabra cluster. Metal fittings add a touch of elegance and dimension to further enhance the classic form.

- A distinctive combination of arching elements
- Features a dramatic soaring frame
- A multi-tone finish Graphite with Brushed Nickel highlights the distinctive form and provides rich contrasting surround for a classic candelabra cluster
- Elegant metal fittings add a touch of elegance and dimension to further enhance the classic form
- Part of the Design Series Collections offering high style and design.

Category: Hall & Foyer
Finish: Graphite (painted)

Construction: Steel construction

Square: 19-3/4" Height: 33-1/8"

Overall Ht. W/Chain: 156"

| MOUNTING                                                                           | ELECTRICAL                        | LAMPING                                                  | ADDITIONAL INFORMATION    |
|------------------------------------------------------------------------------------|-----------------------------------|----------------------------------------------------------|---------------------------|
| Ceiling chain mounted                                                              | Pre-wired                         | Quantity:                                                | cULus Dry location listed |
| Mounting strap for outlet box<br>included<br>Ten feet of 9 gauge chain<br>supplied | 15 feet of wire supplied<br>120 V | Eight 60w max. Candelabra Base<br>Candelabra base socket |                           |
| covers a standard 4" octagonal recessed outlet box                                 |                                   |                                                          |                           |