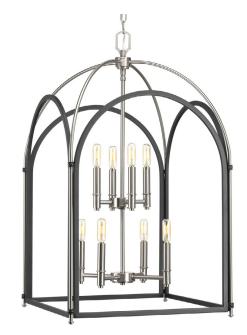

## Westfall

Westfall is a distinctive combination of arching elements that create a dramatic soaring frame. A dual-tone finish highlights the distinctive form and provides rich contrasting surround for a classic candelabra cluster. Metal fittings add a touch of elegance and dimension to further enhance the classic form.

- A distinctive combination of arching elements
- Features a dramatic soaring frame
- A multi-tone finish Graphite with Brushed Nickel highlights the distinctive form and provides rich contrasting surround for a classic candelabra cluster
- Elegant metal fittings add a touch of elegance and dimension to further enhance the classic form
- Part of the Design Series Collections offering high style and design.

Category: Hall & Foyer
Finish: Graphite (painted)

Construction: Steel construction

Square: 19-3/4" Height: 33-1/8"

Overall Ht. W/Chain: 156"

| MOUNTING                                                                           | ELECTRICAL                        | LAMPING                                                  | ADDITIONAL INFORMATION    |
|------------------------------------------------------------------------------------|-----------------------------------|----------------------------------------------------------|---------------------------|
| Ceiling chain mounted                                                              | Pre-wired                         | Quantity:                                                | cULus Dry location listed |
| Mounting strap for outlet box<br>included<br>Ten feet of 9 gauge chain<br>supplied | 15 feet of wire supplied<br>120 V | Eight 60w max. Candelabra Base<br>Candelabra base socket |                           |
| covers a standard 4" octagonal recessed outlet box                                 |                                   |                                                          |                           |